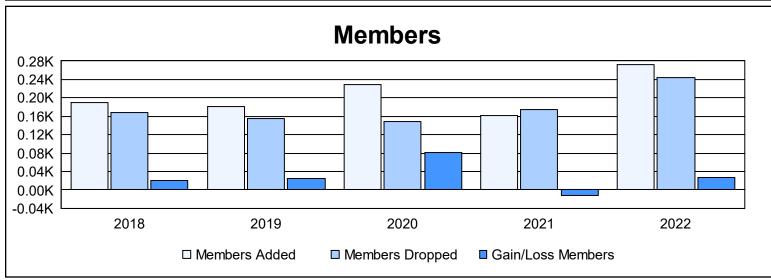

District J 1

As of June 2022 Cumulative

| Year      | New<br>Clubs | Dropped<br>Clubs | Gain/<br>Loss<br>Clubs | New<br>Members | Charter<br>Members | Reinstate<br>Members | Transfer<br>Members | Total<br>Member<br>Added | Total<br>Members<br>Dropped | Gain/<br>Loss<br>Members |
|-----------|--------------|------------------|------------------------|----------------|--------------------|----------------------|---------------------|--------------------------|-----------------------------|--------------------------|
| 2017-2018 | 1            | 0                | 1                      | 129            | 44                 | 7                    | 9                   | 189                      | 169                         | 20                       |
| 2018-2019 | 2            | 0                | 2                      | 122            | 51                 | 7                    | 1                   | 181                      | 156                         | 25                       |
| 2019-2020 | 3            | 0                | 3                      | 141            | 67                 | 1                    | 20                  | 229                      | 148                         | 81                       |
| 2020-2021 | 2            | 1                | 1                      | 109            | 35                 | 7                    | 11                  | 162                      | 174                         | -12                      |
| 2021-2022 | 5            | 2                | 3                      | 106            | 147                | 3                    | 17                  | 273                      | 245                         | 28                       |
| Average   | 3            | 1                | 2                      | 121            | 69                 | 5                    | 12                  | 207                      | 178                         | 28                       |