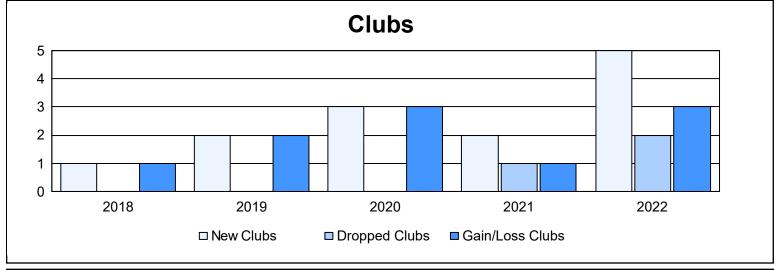

District J 1

As of June 2022 Cumulative

| Year      | New<br>Clubs | Dropped<br>Clubs | Gain/<br>Loss<br>Clubs | New<br>Members | Charter<br>Members | Reinstate<br>Members | Transfer<br>Members | Total<br>Member<br>Added | Total<br>Members<br>Dropped | Gain/<br>Loss<br>Members |
|-----------|--------------|------------------|------------------------|----------------|--------------------|----------------------|---------------------|--------------------------|-----------------------------|--------------------------|
| 2017-2018 | 1            | 0                | 1                      | 129            | 44                 | 7                    | 9                   | 189                      | 169                         | 20                       |
| 2018-2019 | 2            | 0                | 2                      | 122            | 51                 | 7                    | 1                   | 181                      | 156                         | 25                       |
| 2019-2020 | 3            | 0                | 3                      | 141            | 67                 | 1                    | 20                  | 229                      | 148                         | 81                       |
| 2020-2021 | 2            | 1                | 1                      | 109            | 35                 | 7                    | 11                  | 162                      | 174                         | -12                      |
| 2021-2022 | 5            | 2                | 3                      | 106            | 147                | 3                    | 17                  | 273                      | 245                         | 28                       |
| Average   | 3            | 1                | 2                      | 121            | 69                 | 5                    | 12                  | 207                      | 178                         | 28                       |